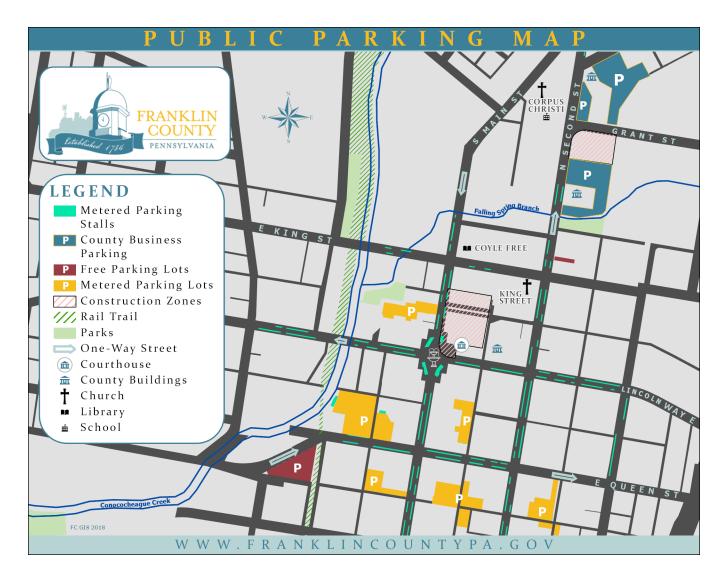

## Notice of Public Parking for the Franklin County Court House

Franklin County will begin construction around the Franklin County Courthouse. During this construction, there will be very limited public parking. We have provided a map below that will give you information on where to park, costs, and walking distances.

## Walking Distance to the Court House

Parking lots located furthest from the Franklin County Courthouse, as shown below on the Public Parking map. Estimated walking time is 8 to 10 minutes depending on where you park.