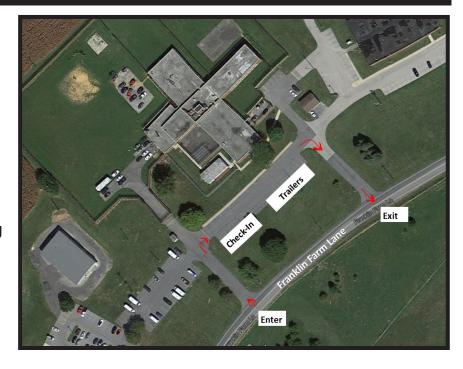

Brought to you by

**Tire collection site:**Former Franklin
County Jail

625 Franklin Farm Lane, Chambersburg